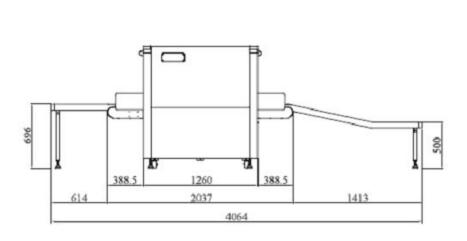

### **♦** General Specification :

**Dimensions (L×W×H)** :2037(L)\* 905(W)\* 1331(H)mm

Device Weight: 506Kg

Tunnel Size: 660(W)mm×502(H)mm

Conveyor Speed: 0.2m/s Conveyor height: 670mm Conveyor Max Load:170kg