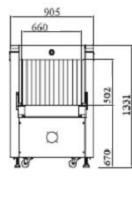

### **♦** General Specification :

**Dimensions (L×W×H)** :2037(L)\* 905(W)\* 1331(H)mm

Device Weight: 506Kg

Tunnel Size: 660(W)mm×502(H)mm

Conveyor Speed: 0.2m/s Conveyor height: 670mm Conveyor Max Load:170kg