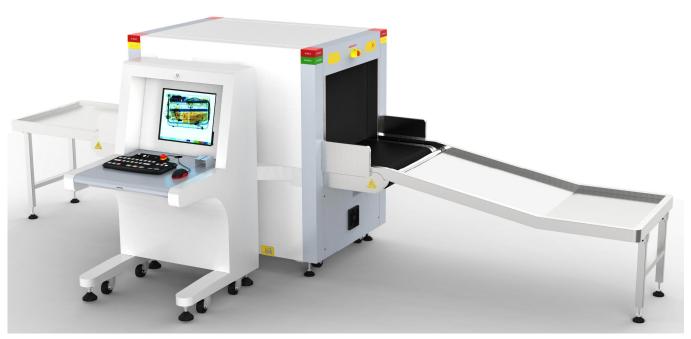

Spellman High Voltage Electronics Corporation is the world's leading high voltage power supply, X-Ray generator and Monoblock ® X-Ray source manufacturer.

Model: 6550

High resolution image

Friendly operation keyboard

### **♦** General Specification :

**Dimensions (L×W×H)** :2037(L)\* 905(W)\* 1331(H)mm

Device Weight: 506Kg

Tunnel Size: 660(W)mm×502(H)mm

Conveyor Speed: 0.2m/s Conveyor height: 670mm Conveyor Max Load:170kg