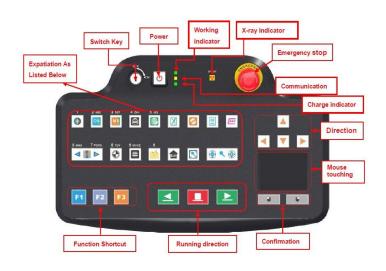

Spellman High Voltage Electronics Corporation is the world's leading high voltage power supply, X-Ray generator and Monoblock ® X-Ray source manufacturer.

Model: 6550

High resolution image

Friendly operation keyboard

**Image Archive**: Up to 50,000 images stored automatically, enable transferring to USB disk, and converting to XF、PNG、BMP、JPEG、TIFF、GI etc formats

**Miscellaneous Functions**: Time/date display, counters, user management, system-on/X-ray-on timers, power on self test, built-in diagnostic facilities, dual-direction scanning, system log, system standby and stimulant training, ADS etc.

**Images process**: 24bit real time processing ,4colors analysis, Images displayed marked date and ID NO ,Count the number of bags ,Memory gray level:65536

**Software password protection :** All software features of machine are online and password Protected and all software features are controlled from key board of machine only

**Online recording facility:** The machine has online recording facility and images can be transferred to external storage device through USB port.

Through put: 720 bags per hour for hand and checked baggage