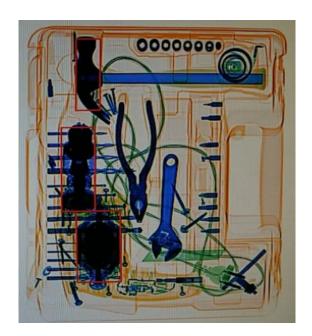

# **♦** Image System :

**Technical Principle**: Dual-energy X-ray Imaging; L Shaped Array,

**X-ray Sensor:** L-Shaped Photodiode Array (multi-energetic), 16bit Deep Image Display: High resolution of 1024 \* 1280 pixel; Image Grey Level: 65536

Image Enhancement: 1-64times enlargement continuity, Color/BW, negative, high/low penetration,

organic /inorganic Stripping, general enhancement, and pseudo color, etc.

Image Recall: 30 images recallable, retrieval.

**Explosives & Narcotics Detection**: Explosives & narcotics alarm and highlight according to atomic number signature

**High Density Region Alarm**: Impenetrable region alarm and highlight, for possible concealing of threats and contraband

**Duel-energy distinguish retrieval Objects:** Selective detection of Objects by atomic number, organic objects in orange, inorganic objects in blue, mixture in green..